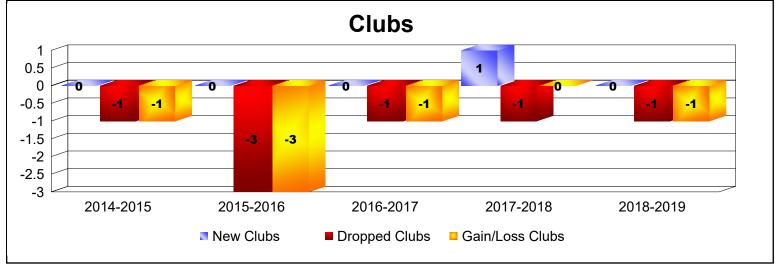

District 201W1 As of June 2019 Cumulative

| Year      | New<br>Clubs | Dropped<br>Clubs | Gain/<br>Loss<br>Clubs | New<br>Members | Charter<br>Members | Reinstate<br>Members | Transfer<br>Members | Total<br>Member<br>Added | Total<br>Members<br>Dropped | Gain/<br>Loss<br>Members |
|-----------|--------------|------------------|------------------------|----------------|--------------------|----------------------|---------------------|--------------------------|-----------------------------|--------------------------|
| 2014-2015 | 0            | -1               | -1                     | 98             | 1                  | 5                    | 14                  | 118                      | -165                        | -47                      |
| 2015-2016 | 0            | -3               | -3                     | 104            | 3                  | 4                    | 11                  | 122                      | -181                        | -59                      |
| 2016-2017 | 0            | -1               | -1                     | 137            | 1                  | 1                    | 17                  | 156                      | -137                        | 19                       |
| 2017-2018 | 1            | -1               | 0                      | 67             | 20                 | 4                    | 21                  | 112                      | -218                        | -106                     |
| 2018-2019 | 0            | -1               | -1                     | 79             | 3                  | 6                    | 5                   | 93                       | -115                        | -22                      |
| Average   | 0            | -1               | -1                     | 97             | 6                  | 4                    | 14                  | 120                      | -163                        | -43                      |