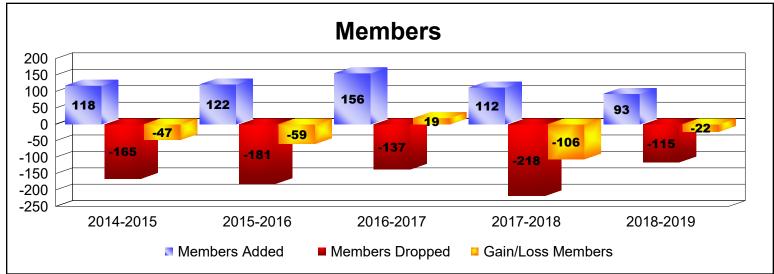

District 201W1 As of June 2019 Cumulative

| Year      | New<br>Clubs | Dropped<br>Clubs | Gain/<br>Loss<br>Clubs | New<br>Members | Charter<br>Members | Reinstate<br>Members | Transfer<br>Members | Total<br>Member<br>Added | Total<br>Members<br>Dropped | Gain/<br>Loss<br>Members |
|-----------|--------------|------------------|------------------------|----------------|--------------------|----------------------|---------------------|--------------------------|-----------------------------|--------------------------|
| 2014-2015 | 0            | -1               | -1                     | 98             | 1                  | 5                    | 14                  | 118                      | -165                        | -47                      |
| 2015-2016 | 0            | -3               | -3                     | 104            | 3                  | 4                    | 11                  | 122                      | -181                        | -59                      |
| 2016-2017 | 0            | -1               | -1                     | 137            | 1                  | 1                    | 17                  | 156                      | -137                        | 19                       |
| 2017-2018 | 1            | -1               | 0                      | 67             | 20                 | 4                    | 21                  | 112                      | -218                        | -106                     |
| 2018-2019 | 0            | -1               | -1                     | 79             | 3                  | 6                    | 5                   | 93                       | -115                        | -22                      |
| Average   | 0            | -1               | -1                     | 97             | 6                  | 4                    | 14                  | 120                      | -163                        | -43                      |